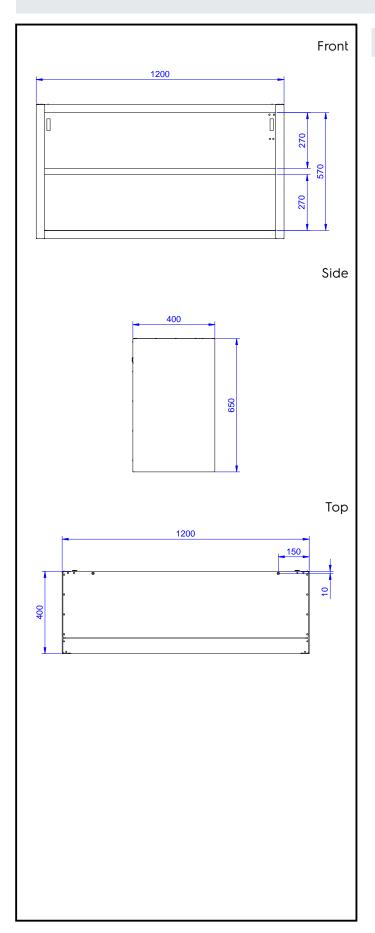

## **Key Information:**

External dimensions, Width:

133257 (PA1200LCN)1200 mmExternal dimensions, Depth:400 mmExternal dimensions, Height:650 mm

Standard Preparation 1200 mm Open Wall Cupboard