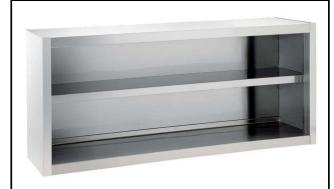

#### Construction

- Features an internal shelf which can be positioned at three different levels.
- Back and bottom panels composed of a single bended sheet for easier cleaning.

133257 (PA1200LCN)

Open Wall Cupboard 1200

#### Item No.

Constructed in stainless steel. Back and bottom are made from a single bended stainless steel sheet for easier cleaning. Upturned panel edges. Base shelf and height-adjustable intermediate shelf. Loading capacity: 80kg.